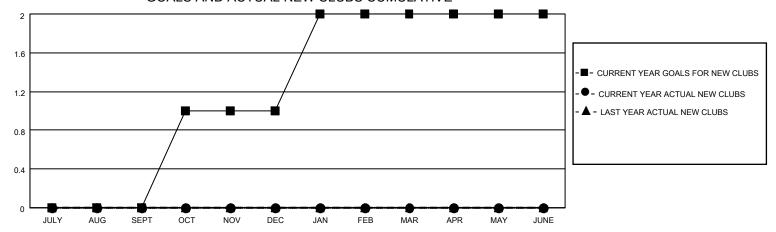

## GOALS AND ACTUAL NEW CLUBS CUMULATIVE

## MONTHLY MEMBERSHIP PROGRESS REPORT

LOCATION VIRGINIA District 24 C Results as of: 1/31/2021

| Clubs         |               |             |               | Members               |                        |                         |                                                    |  |
|---------------|---------------|-------------|---------------|-----------------------|------------------------|-------------------------|----------------------------------------------------|--|
|               | RESULTS FOR   | R 2020-2021 |               | RESULTS FOR 2020-2021 |                        |                         |                                                    |  |
| QUARTER       | NEW CLUB GOAL | NEW CLUBS   | DROPPED CLUBS | QUARTER MEMB          | BER GROWTH NET<br>GOAL | MEMBER GROWTH<br>ACTUAL | DROPPED<br>MEMBERS ACTUAL<br>(including transfers) |  |
| JULY/AUG/SEPT | 0             | 0           | 3             | JULY/AUG/SEPT         | 30                     | 22                      | 70                                                 |  |
| OCT/NOV/DEC   | 1             | 0           | 0             | OCT/NOV/DEC           | 55                     | 41                      | 45                                                 |  |
| JAN/FEB/MAR   | 1             | 0           | 3             | JAN/FEB/MAR           | 35                     | 5                       | 18                                                 |  |
| APR/MAY/JUNE  | 0             | 0           | 0             | APR/MAY/JUNE          | 30                     | 0                       | 0                                                  |  |