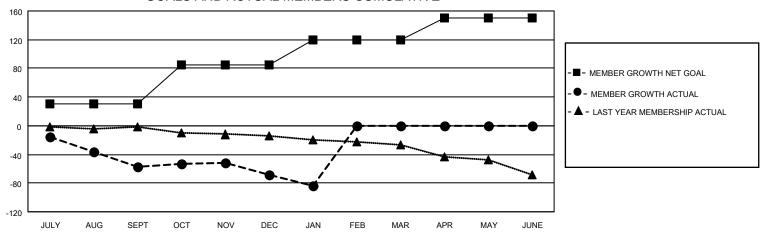

## GOALS AND ACTUAL MEMBERS CUMULATIVE

| DROPPED CLUBS: 6  |     | 17 CLUBS OF 68 ADDED 1 OR MORE NEW MEMBERS | GENDER DISTRIBUTION       |               |     |
|-------------------|-----|--------------------------------------------|---------------------------|---------------|-----|
|                   |     |                                            | MALE                      | 919 (65.83%)  |     |
|                   |     |                                            | FEMALE                    | 477 (34.17%)  |     |
| DROPPED MEMBERS   |     |                                            |                           | ,             |     |
| DECEASED          | 15  | CLICK HERE FOR CUMULATIVE                  | TOTAL FAMILY UNIT MEMBERS |               | 278 |
| CLUB CANCELLED 26 |     | MEMBERSHIP DATA                            |                           |               | 110 |
| OTHER             | 92  |                                            | FAMILY MEMBER             | S PAYING HALF | 140 |
| TOTAL             | 133 |                                            | 000                       |               |     |

## MONTHLY MEMBERSHIP PROGRESS REPORT

LOCATION VIRGINIA District 24 C Results as of: 1/31/2021

| Clubs         |               |             |               | Members               |                        |                         |                                                    |  |
|---------------|---------------|-------------|---------------|-----------------------|------------------------|-------------------------|----------------------------------------------------|--|
|               | RESULTS FOR   | R 2020-2021 |               | RESULTS FOR 2020-2021 |                        |                         |                                                    |  |
| QUARTER       | NEW CLUB GOAL | NEW CLUBS   | DROPPED CLUBS | QUARTER MEMB          | BER GROWTH NET<br>GOAL | MEMBER GROWTH<br>ACTUAL | DROPPED<br>MEMBERS ACTUAL<br>(including transfers) |  |
| JULY/AUG/SEPT | 0             | 0           | 3             | JULY/AUG/SEPT         | 30                     | 22                      | 70                                                 |  |
| OCT/NOV/DEC   | 1             | 0           | 0             | OCT/NOV/DEC           | 55                     | 41                      | 45                                                 |  |
| JAN/FEB/MAR   | 1             | 0           | 3             | JAN/FEB/MAR           | 35                     | 5                       | 18                                                 |  |
| APR/MAY/JUNE  | 0             | 0           | 0             | APR/MAY/JUNE          | 30                     | 0                       | 0                                                  |  |